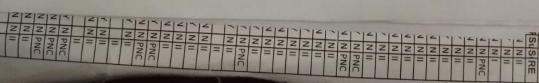

**Resolution Adopted** 

After a threadbare discussion on the relevant issues 0n 8<sup>th</sup> July, 2019 the following resolutions have been adopted:

1. Resolved that the applied students have been considered for the concession for examination fees or tuition fees or both the fees as per their application.